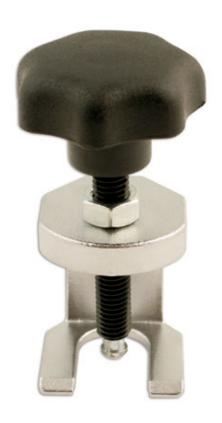

## Wiper Arm Removal Tool

For the removal of stubborn wiper arms. Suitable for spline taper and taper spigots.

## **Additional Information**

- Width: 17mm (fixed); Reach: 27mm.
- Tapered feet thickness: 1 2mm.
- Screw thread and hook feet. Sized for difficult access.
- · IMPORTANT: Ensure the threaded bar is well lubricated with molybdenum disulphide grease before use.
- Note: The knob should not need forcing. If it does, the wiper may need lubricating or gently heating or tapping to remove it from the spindle.