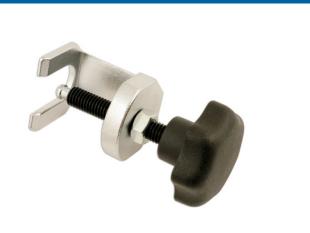

## Wiper Arm Removal Tool

For the removal of stubborn wiper arms. Suitable for spline taper and taper spigots.

## **Additional Information**

- Width: 17mm (fixed); Reach: 27mm.
- Tapered feet thickness: 1 2mm.
- Screw thread and hook feet. Sized for difficult access.
- · IMPORTANT: Ensure the threaded bar is well lubricated with molybdenum disulphide grease before use.
- Note: The knob should not need forcing. If it does, the wiper may need lubricating or gently heating or tapping to remove it from the spindle.