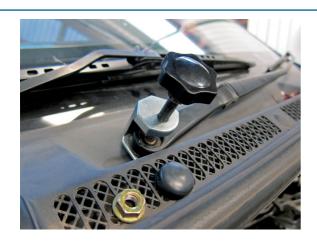

## Wiper Arm Removal Tool

For the removal of stubborn wiper arms. Suitable for spline taper and taper spigots.

## **Additional Information**

- Width: 17mm (fixed); Reach: 27mm.
- Tapered feet thickness: 1 2mm.
- Screw thread and hook feet. Sized for difficult access.
- · IMPORTANT: Ensure the threaded bar is well lubricated with molybdenum disulphide grease before use.
- Note: The knob should not need forcing. If it does, the wiper may need lubricating or gently heating or tapping to remove it from the spindle.