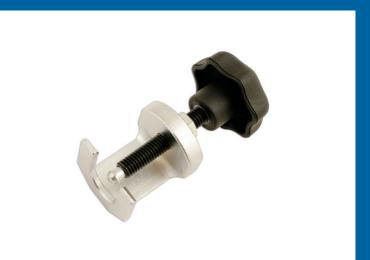

## Wiper Arm Removal Tool

For the removal of stubborn wiper arms. Suitable for spline taper and taper spigots.

## **Additional Information**

- Width: 17mm (fixed); Reach: 27mm.
- Tapered feet thickness: 1 2mm.
- Screw thread and hook feet. Sized for difficult access.
- · IMPORTANT: Ensure the threaded bar is well lubricated with molybdenum disulphide grease before use.
- Note: The knob should not need forcing. If it does, the wiper may need lubricating or gently heating or tapping to remove it from the spindle.